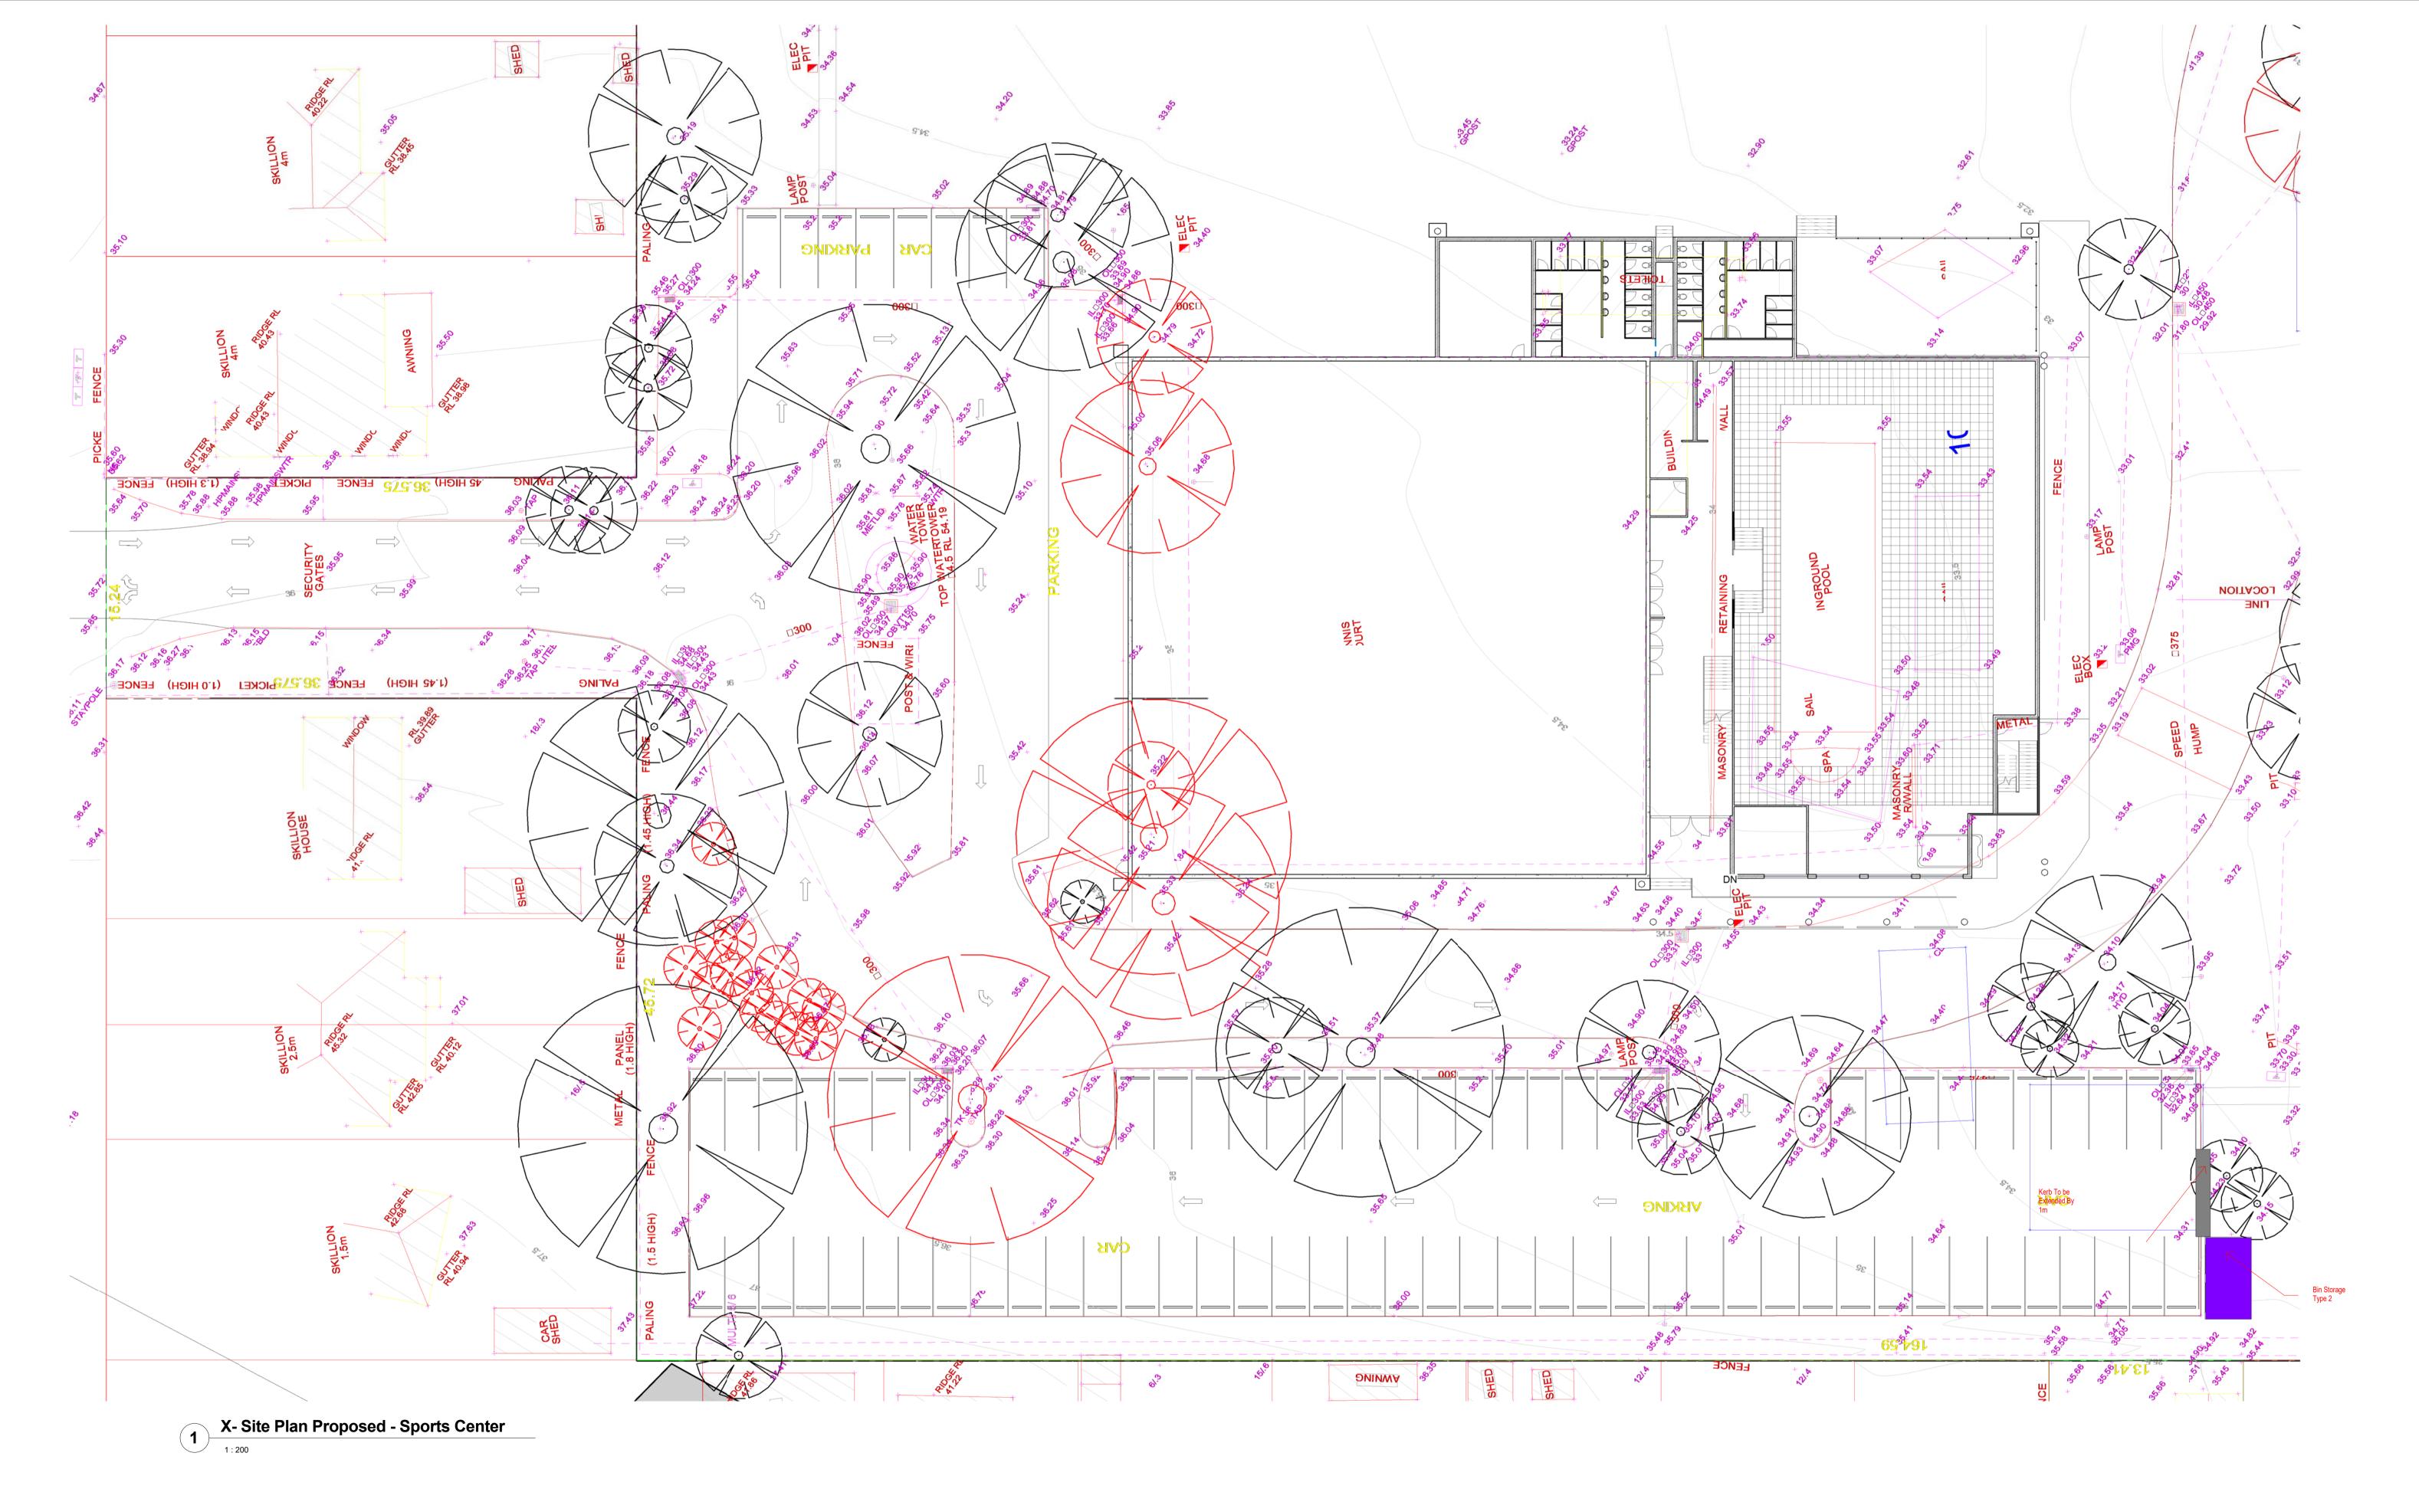

**Hamec** Client: Revision Schedule <u>Notes</u> <u>Legend</u> North Feb / 2015 Job no. Date: Project type: Salamah College Date Rev Issued by Comments Drawn By: K.Kabbout Measurements to be confirmed on site, Educational Establishment Site address: no measurements to be scaled of Checked By: H.Dennawi drawings. Any discrepancies are evident please contact HAMEC. 40 Hector St, Chester Hill Scale 14 - 133 Sheet no: DA - L5 Building Australia Together. Drawing Title: Suite 5, Lvl 1 402 Chapel Rd, Bankstown, NSW 2200 1:200 Sports Center Approver www.hamec.com.au Ph: 02 8764 1008 Email: info@hamec.com.au ABN: 83 151 568 580